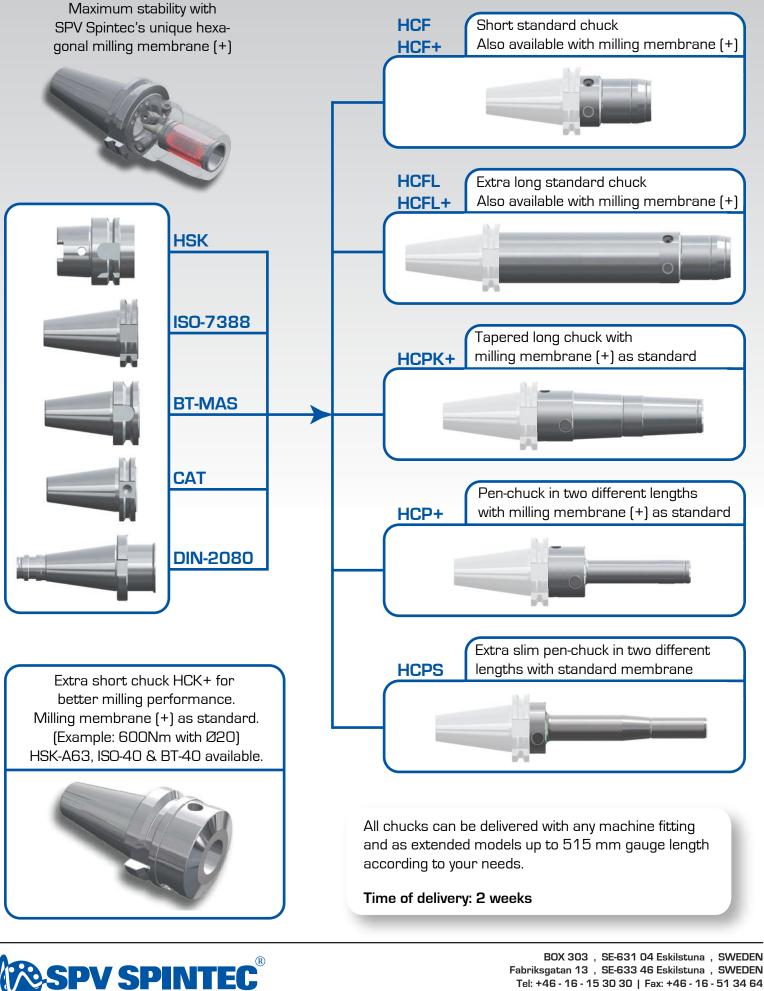

## Appart from our standard assortment you can decide what your chuck should look like.

The widest assortment on the market. For all applications.

BOX 303 , SE-631 04 Eskilstuna , SWEDEN Fabriksgatan 13 , SE-633 46 Eskilstuna , SWEDEN Tel: +46 - 16 - 15 30 30 | Fax: +46 - 16 - 51 34 64 E-mail: info@spvspintec.se | Website: www.spvspintec.se